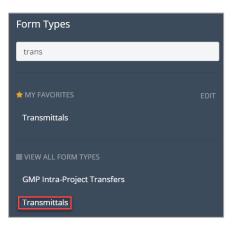

#### **Creating the Transmittal**

1. Within the project, click the **Forms** icon on the left navigation pane.

2. In the search area of the Form Types start to enter Tra and select Transmittals.

3. Click the **Create New Transmittal** button located in the middle of the log or click the **New** button in the upper right corner.